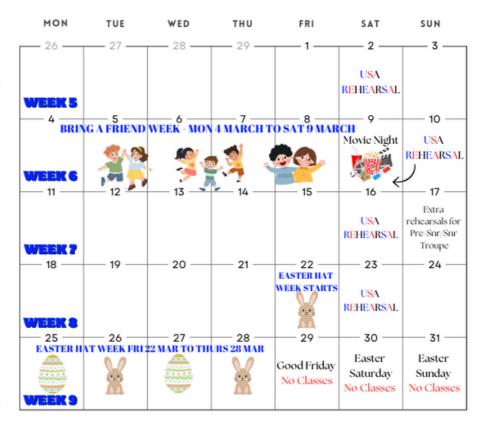

#### **BRING A FRIEND WEEK**

Monday 4 March to Saturday 9 March MOVIENIGHT

Saturday 9 March

**EASTER HAT WEEK** 

Friday 22 March to Thursday 28 March

DISCO FUNDRAISER

Sunday 7 April

USA DANCE TOUR

# BRING A<br/>FRIEND WEEK

In Week 6 (Monday 4 March, 2024 – Saturday 9 March, 2024) we will be holding "Bring A Friend Week"!

If you would like to bring a friend to class during this week, please book via email with the following details:

#### **MOVIE NIGHT**

We will be holding a "Movie Night" on Saturday 9 March, 2024 to finish off a fun week of dancing with your friends and for some team bonding from 4:30pm - 6:30pm!

\$25 Per Person!

Movie night is an event for not only DANCE on Q students but also family and friends that may want to join as well!